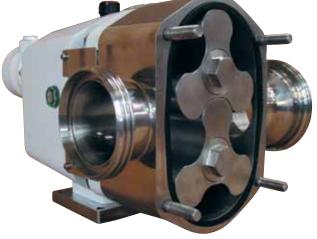

# The Mouvex Food Transport solution

BLK 4-T Positive Displacement Lobe Pump

The new BLK 4-T lobe Pump takes over from the tireless CCL 50i.

More compact it will be your best ally to satisfy the ever-increasing transport requirements.

#### **Reliable:**

- The same key components of the former CCL50i are used in the BLK4T, the parts that created the like exclusive reputation.
  Shaft seal made of PTFE.
- Easy to clean in all circumstances, it is also easy to take apart in few seconds with usual tools and the lobe extractor supplied with each pump.
- The robust front cover seal remains in place, in the pump casing.

## ◆ Flow rate graph (viscosity of 500 cst):

|                       | Wet parts made of 316L stainless steel. |                             |  |
|-----------------------|-----------------------------------------|-----------------------------|--|
| Materials             | EPDM O rings, FDA type                  |                             |  |
|                       | Shaft seal PTFE                         |                             |  |
|                       | Shaft seal w                            | Shaft seal with 3 lip seals |  |
|                       | Standard connections DIN 80 and DIN 100 |                             |  |
|                       | Rotor: Tri lobe                         |                             |  |
| Equipment             | Shaft 1                                 | hollow SAE 6B Ø 1′          |  |
|                       | Shaft 2                                 | male output Ø 38            |  |
|                       | Heating jacket as an option             |                             |  |
|                       | Internal relief valve as an option      |                             |  |
| Direction of rotation | Reversible                              |                             |  |
| Mounting              | Horizontal or vertical                  |                             |  |
| Standard              | 3A – compliant                          |                             |  |
| Weight                | 65 Kg                                   |                             |  |