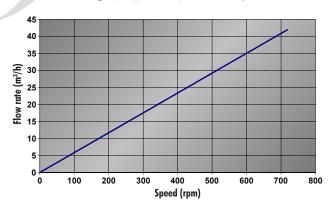

## ◆ Flow rate graph (viscosity of 500 cst):

|                       | Wet parts made of 316L stainless steel. |                             |  |
|-----------------------|-----------------------------------------|-----------------------------|--|
| Materials             | EPDM O rings, FDA type                  |                             |  |
|                       | Shaft seal PTFE                         |                             |  |
|                       | Shaft seal w                            | Shaft seal with 3 lip seals |  |
|                       | Standard connections DIN 80 and DIN 100 |                             |  |
|                       | Rotor: Tri lobe                         |                             |  |
| Equipment             | Shaft 1                                 | hollow SAE 6B Ø 1′          |  |
|                       | Shaft 2                                 | male output Ø 38            |  |
|                       | Heating jacket as an option             |                             |  |
|                       | Internal relief valve as an option      |                             |  |
| Direction of rotation | Reversible                              |                             |  |
| Mounting              | Horizontal or vertical                  |                             |  |
| Standard              | 3A – compliant                          |                             |  |
| Weight                | 65 Kg                                   |                             |  |