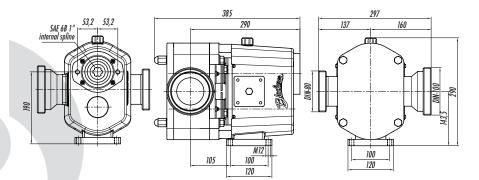

sing transport requirements.

#### **Reliable:**

- The same key components of the former CCL50i are used in the BLK4T, the parts that created the like exclusive reputation.
  Shaft seal made of PTFE.
- Easy to clean in all circumstances, it is also easy to take apart in few seconds with usual tools and the lobe extractor supplied with each pump.
- The robust front cover seal remains in place, in the pump casing.

## **Adaptable:**

- Compact, easy to fit in narrow areas.
- Hollow shaft for hydraulic drive systems or standard shaft for electrical drive.
- Optional: heating jacket, on the front cover.
- Optional: internal relief valve.
- Reversible.

#### Clean:

- High grade polished surface.
- Food grade lubricant in the gear box.

Up to 42 m<sup>3</sup>/h - 7 bar









## Dimensions



## **◆** Operating limits:

| Flow rate   | 42 m³/h |
|-------------|---------|
| Speed       | 720 rpm |
| Pressure    | 7 bar   |
| Temperature | 120°C   |

## ◆ Flow rate graph (viscosity of 500 cst):



|                       | Wet parts made of 316L stainless steel. |                             |  |
|-----------------------|-----------------------------------------|-----------------------------|--|
| Materials             | EPDM O rings, FDA type                  |                             |  |
|                       | Shaft seal PTFE                         |                             |  |
|                       | Shaft seal w                            | Shaft seal with 3 lip seals |  |
|                       | Standard connections DIN 80 and DIN 100 |